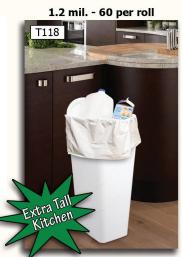

## TRASH BAGS

As much as 2 times thicker than most found in stores!

Undercounter Bags

.9 mil. - 45 per roll

**18 Gallon** White

\*Drawstring bags contain up to 65% recycled plastic.

39 Gallon

30 Gallon Black

## Only \$

(913) 422-4468 www.thefundraisershop.com 13 Gal 18 Gal 30 Gal 39 Gal 55-60 Gal Red White Black Yellow Green .9 mil. \* 1.2 mil. \* 1.5 mil. \* 2.0 mil. \* 2.0 mil. \* 45 per roll 60 per roll 40 per roll 20 per roll 15 per roll

| www.thefundraisershop.com | .9 mil. "<br>45 per roll | 60 per roll | 40 per roll | 2.0 mil. <sup>2</sup><br>20 per roll | 2.0 mil.^<br>15 per roll |             |
|---------------------------|--------------------------|-------------|-------------|--------------------------------------|--------------------------|-------------|
| Name / Address / phone    | T113                     | T118        | T130        | T139                                 | T155                     | Amount Paid |
| 1                         |                          |             |             |                                      |                          |             |
| 2                         |                          |             |             |                                      |                          |             |
| 3                         |                          |             |             |                                      |                          |             |
| 4                         |                          |             |             |                                      |                          |             |
| 5                         |                          |             |             |                                      |                          |             |
| 6 7                       |                          |             |             |                                      |                          |             |
| 8                         |                          |             |             |                                      |                          |             |
| 9                         |                          |             |             |                                      |                          |             |
| 10                        |                          |             |             |                                      |                          |             |
| 11                        |                          |             |             |                                      |                          |             |
| 12                        |                          |             |             |                                      |                          |             |
| 13                        |                          |             |             |                                      |                          |             |
| 14                        |                          |             |             |                                      |                          |             |
| 15                        |                          |             |             |                                      |                          |             |
| 16<br>17                  |                          |             |             |                                      |                          |             |
| 18                        |                          |             |             |                                      |                          |             |
| 19                        |                          |             |             |                                      |                          |             |
| 20                        |                          |             |             |                                      |                          |             |
| 21                        |                          |             |             |                                      |                          |             |
| 22                        |                          |             |             |                                      |                          |             |
| 23                        |                          |             |             |                                      |                          |             |
| 24                        |                          |             |             |                                      |                          |             |
| 25                        |                          |             |             |                                      |                          |             |
| 26                        |                          |             |             |                                      |                          |             |
| 27<br>28                  |                          |             |             |                                      |                          |             |
|                           |                          |             |             |                                      |                          |             |
| Total                     |                          |             |             |                                      |                          |             |
|                           | T113                     | T118        | T130        | T139                                 | T155                     | Amount Paid |
| ·                         | 13Gal                    | 18 Gal      | 30 Gal      | 39 Gal                               | 55-60 Gal                | -           |