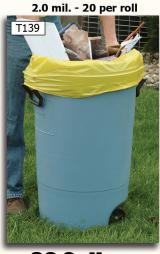

## Only \$

(913) 422-4468 www.thefundraisershop.com 13 Gal 18 Gal 30 Gal 39 Gal 55-60 Gal Red White Black Yellow Green .9 mil. \* 1.2 mil. \* 1.5 mil. \* 2.0 mil. \* 2.0 mil. \* 45 per roll 60 per roll 40 per roll 20 per roll 15 per roll

| www.thefundraisershop.com | .9 mil. "<br>45 per roll | 60 per roll | 40 per roll | 2.0 mil. <sup>2</sup><br>20 per roll | 2.0 mil.^<br>15 per roll |             |
|---------------------------|--------------------------|-------------|-------------|--------------------------------------|--------------------------|-------------|
| Name / Address / phone    | T113                     | T118        | T130        | T139                                 | T155                     | Amount Paid |
| 1                         |                          |             |             |                                      |                          |             |
| 2                         |                          |             |             |                                      |                          |             |
| 3                         |                          |             |             |                                      |                          |             |
| 4                         |                          |             |             |                                      |                          |             |
| 5                         |                          |             |             |                                      |                          |             |
| 6 7                       |                          |             |             |                                      |                          |             |
| 8                         |                          |             |             |                                      |                          |             |
| 9                         |                          |             |             |                                      |                          |             |
| 10                        |                          |             |             |                                      |                          |             |
| 11                        |                          |             |             |                                      |                          |             |
| 12                        |                          |             |             |                                      |                          |             |
| 13                        |                          |             |             |                                      |                          |             |
| 14                        |                          |             |             |                                      |                          |             |
| 15                        |                          |             |             |                                      |                          |             |
| 16<br>17                  |                          |             |             |                                      |                          |             |
| 18                        |                          |             |             |                                      |                          |             |
| 19                        |                          |             |             |                                      |                          |             |
| 20                        |                          |             |             |                                      |                          |             |
| 21                        |                          |             |             |                                      |                          |             |
| 22                        |                          |             |             |                                      |                          |             |
| 23                        |                          |             |             |                                      |                          |             |
| 24                        |                          |             |             |                                      |                          |             |
| 25                        |                          |             |             |                                      |                          |             |
| 26                        |                          |             |             |                                      |                          |             |
| 27<br>28                  |                          |             |             |                                      |                          |             |
|                           |                          |             |             |                                      |                          |             |
| Total                     |                          |             |             |                                      |                          |             |
|                           | T113                     | T118        | T130        | T139                                 | T155                     | Amount Paid |
| ·                         | 13Gal                    | 18 Gal      | 30 Gal      | 39 Gal                               | 55-60 Gal                | -           |